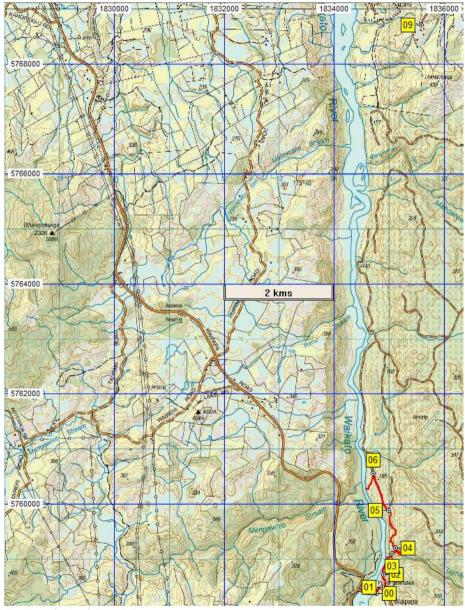

Time taken from Taupo Police Station is just under one hour and the start of the tramp line shows in red on sheet BF35 on the right.

**Rough Description:** A fairly long walk which many say is not inspiring and data only exists for a kilometre or two at this stage. On the map on the right the start (**WP00**) and end (**WP09**) points are both marked.

## Detail:

| Name ▽ | Easting | Northing | Alt | Description                                                                                    |
|--------|---------|----------|-----|------------------------------------------------------------------------------------------------|
| 00     | 1834775 | 5758377  |     | Car park at gate on road East end of Waipapa Dam                                               |
| 01     | 1834876 | 5758491  | 141 | 5min (200m); Left off sealed road at "Head Race" sign on gravel raod                           |
| 02     | 1834895 | 5758714  | 128 | 9min (477m); DoC toilet off-track on RHS                                                       |
| 03     | 1835057 | 5759098  | 130 | 17min (956m); Bridge overTumai Stream (Giardia)                                                |
| 04     | 1835109 | 5759198  | 184 | 31min (1.34km); Set of zig zagging stairs up steep bluff face                                  |
| 05     | 1834982 | 5759878  | 185 | 47min (2.21km); T-junction with Jack Henry road off right                                      |
| 06     | 1834712 | 5760553  | 130 | 1hour (2.95km); Clearly marked left turn to soon see road bridge over Mangawhio Road to the SW |
| 09     | 1835585 | 5768712  | 340 | Exit River Trail to Waotu South Road                                                           |